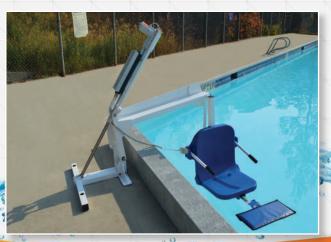

### Item# F-PPXRD-NA

The Ambassador features an additional 10 inches of reach allowing clearance for wide gutters and spa benches. This extended reach can also clear a curb or pool wall, making this lift ideal for raised perimeter pools and spas.

Highlights of the Ambassador include a 300 pound weight capacity, extended reach, higher seat for easier wheelchair transfers, and an increased setback of up to 38 inches. The Ambassador now comes standard as a deep draft lift, allowing for a wider variety of pool applications.

## **APPLICABLE POOL PROFILES**

To confirm specific application go to www.aquacreek.com for our **Pool Lift Selector** 

Become a member of our new **Dealer and Architect** page. Access to CAD blocks, CSI specs and sales materials.