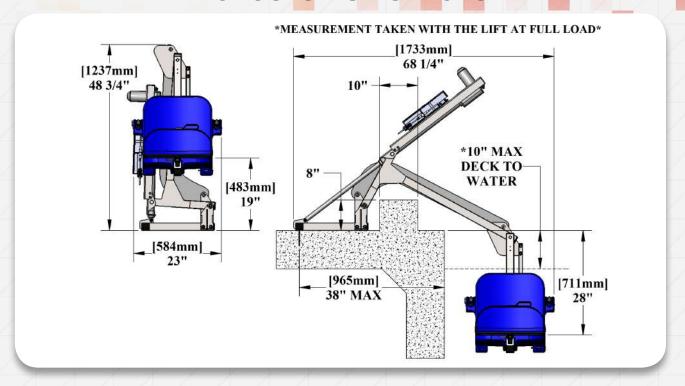

### Item# F-PPXRD-NA

The Ambassador features an additional 10 inches of reach allowing clearance for wide gutters and spa benches. This extended reach can also clear a curb or pool wall, making this lift ideal for raised perimeter pools and spas.

Highlights of the Ambassador include a 300 pound weight capacity, extended reach, higher seat for easier wheelchair transfers, and an increased setback of up to 38 inches. The Ambassador now comes standard as a deep draft lift, allowing for a wider variety of pool applications.

# The Ambassador Lift PRODUCT SPECIFICATIONS