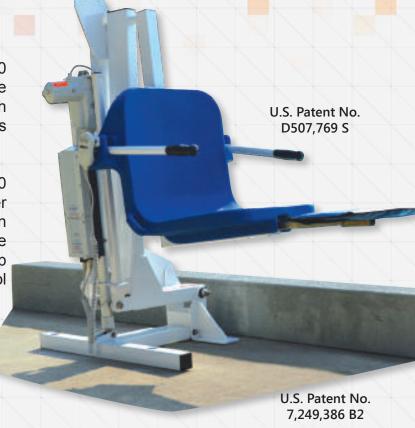

Highlights of the Ambassador include a 300 pound weight capacity, extended reach, higher seat for easier wheelchair transfers, and an increased setback of up to 38 inches. The Ambassador now comes standard as a deep draft lift, allowing for a wider variety of pool applications.

- 300 lb (136 kg) weight capacity
- Independently verified to ADA standards
- Specially designed extended reach
- Pull-out leg rest comes standard
- Flip-up armrests
- Water resistant handset
- Rechargeable battery with wall mount charger
- 5 year structural warranty
- 5 year pro-rated electronics warranty